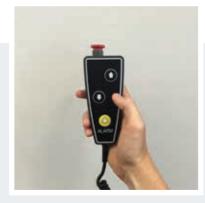

**Compact lift design** that fits smoothly into any environment

**Landing controls** with elegant design can be used as handheld controls or fixed to the wall

**Handset on spiral cable** on the platform allows for comfortable control of the lift while sitting on it