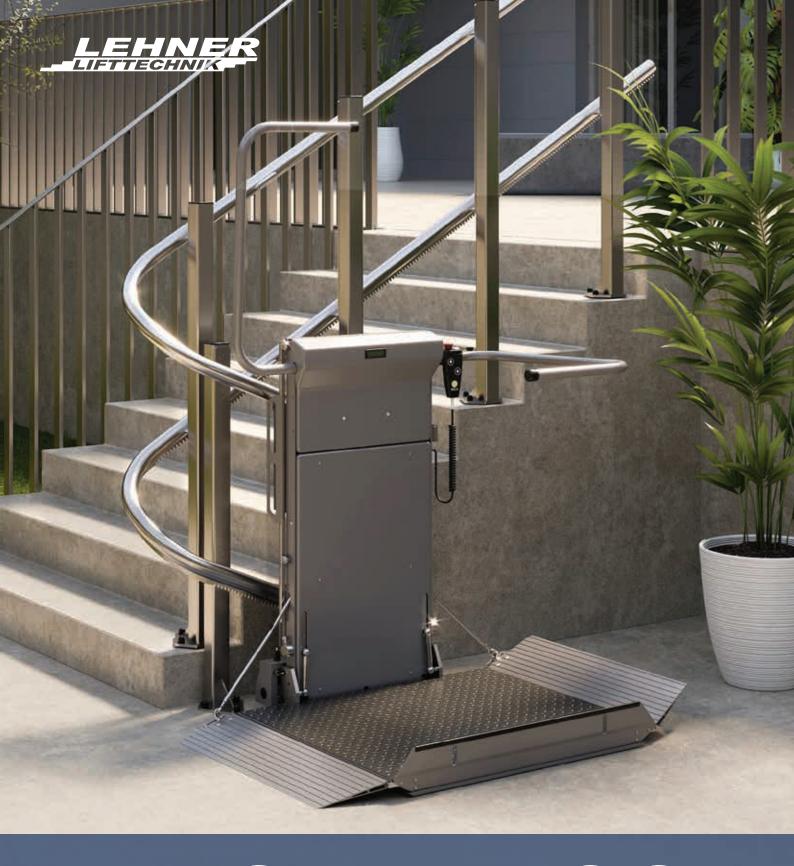

# **STRATOS**

The user friendly platform stairlift for straight and curved staircases convices with its fast and easy mounting. The Stratos is the perfect solution both for indoor andoutdoor installation.

## **Stainless steel rails and platform** as optional choice for a luxury appearence

A **strong an stable platform** allows easy and safe access at the landings

Platform may be **coated in any RAL colour** to elegantly fit in any surrounding or bring some colour into grey spaces

# Main advantages of the Stratos stairlift

- Slim and aesthetic design
- Custom-made platform sizes are possible
- Available in all RAL colours and in stainless steel
- Available for indoor and outdoor installation
- Secure against vandalism thanks to solid platform construction
- Display with status indication on platform
- TÜV approved according to EN 81-40