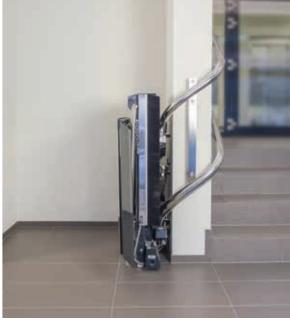

**Compact lift design** that fits smoothly into any environment

**Landing controls** with elegant design can be used as handheld controls or fixed to the wall

**Handset on spiral cable** on the platform allows for comfortable control of the lift while sitting on it