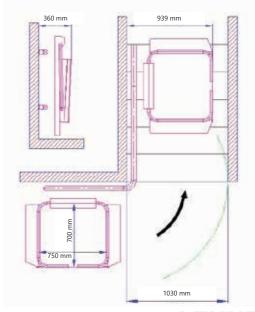

#### **Stratos** - Technical specification

| Loading capacity          | 225 kg (optional 300 kg) |
|---------------------------|--------------------------|
| Platform width (min-max)  | 600-900 mm               |
| Platform length (min-max) | 700-1300 mm              |
| Gradient                  | 0-47°                    |
| Speed                     | 0.06-0.1 m/s             |
| Noise level               | Under 60 dB              |
| Temperature               | +45°C to -15°C           |
| Minimum folded width      | 360 mm                   |
| Power supply              | 1 × 230 V / 50-60 Hz     |
| Basic colour              | RAL 9007 or 7035         |
|                           | _                        |