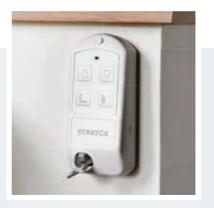

**Compact lift design** that fits smoothly into any environment

**Landing controls** with elegant design can be used as handheld controls or fixed to the wall

**Handset on spiral cable** on the platform allows for comfortable control of the lift while sitting on it