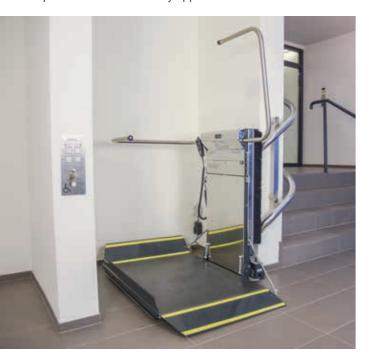

**Compact lift design** that fits smoothly into any environment

**Landing controls** with elegant design can be used as handheld controls or fixed to the wall

**Handset on spiral cable** on the platform allows for comfortable control of the lift while sitting on it

Joystick on platform as optional