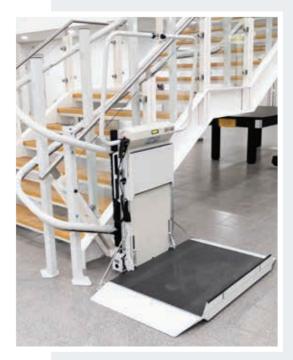

# **STRATOS**

The user friendly platform stairlift for straight and curved staircases convices with its fast and easy mounting. The Stratos is the perfect solution both for indoor andoutdoor installation.

# Main advantages of the Stratos stairlift

- Slim and aesthetic design
- Custom-made platform sizes are possible
- Available in all RAL colours and in stainless steel
- Available for indoor and outdoor installation
- Secure against vandalism thanks to solid platform construction
- Display with status indication on platform
- TÜV approved according to EN 81-40