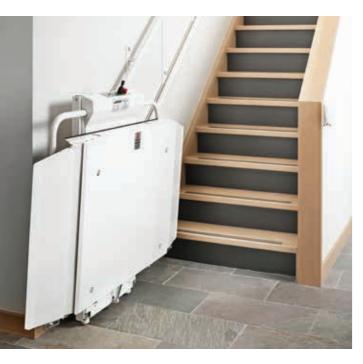

#### Comfort

Fully automatic platform functions and ergonomic controls allow a simple and comfortable control of the platform.

**Space miracle:** The lift requires only 300 mm from the wall when folded

Platform may be **coated in any RAL colour** to elegantly fit in any surrounding or bring some colour into grey spaces

## Main advantages of the Delta stairlift

- Extremely slim and aesthetic design
- Installation on very narrow staircases
- Custom-made platform sizes are possible
- Available in all RAL colours and in stainless steel
- Available for indoor and outdoor installation
- Secure against vandalism thanks to solid platform construction
- Display with status indication on platform
- TÜV approved according to EN 81-40