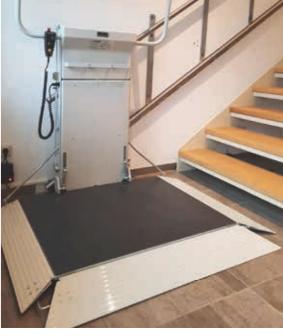

#### Comfort

Fully automatic platform functions and ergonomic controls allow a simple and comfortable control of the platform.

**Space miracle:** The lift requires only 300 mm from the wall when folded

Platform may be **coated in any RAL colour** to elegantly fit in any surrounding or bring some colour into grey spaces

**Robust platform mechanics** allow for installation in cold or wet environment

Have a look at the **user video** of our platform stairlifts

**Low platform height** and a 90° access ramp allow for easy access at lower landings

**Landing controls** with elegant design can be used as handheld controls or fixed to the wall

**Handset on spiral cable** on the platform allows for comfortable control of the lift while sitting on it