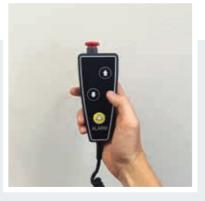

**Low platform height** and a 90° access ramp allow for easy access at lower landings

**Landing controls** with elegant design can be used as handheld controls or fixed to the wall

**Handset on spiral cable** on the platform allows for comfortable control of the lift while sitting on it