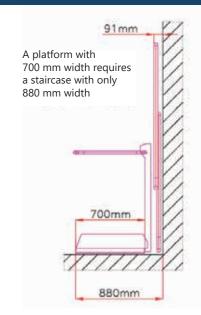

## Main advantages of the Delta stairlift

- Extremely slim and aesthetic design
- Installation on very narrow staircases
- Custom-made platform sizes are possible
- Available in all RAL colours and in stainless steel
- Available for indoor and outdoor installation
- Secure against vandalism thanks to solid platform construction
- Display with status indication on platform
- TÜV approved according to EN 81-40