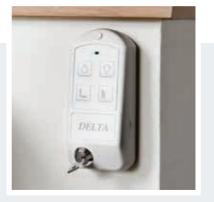

**Low platform height** and a 90° access ramp allow for easy access at lower landings

**Landing controls** with elegant design can be used as handheld controls or fixed to the wall

**Handset on spiral cable** on the platform allows for comfortable control of the lift while sitting on it