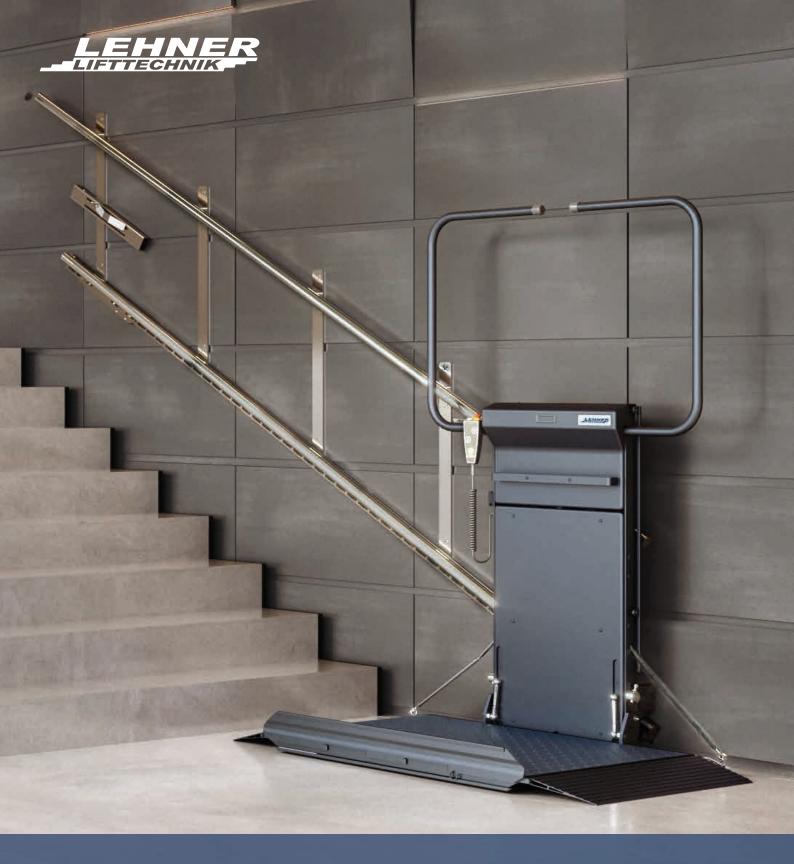

### **DELTA**

The straight stairlift Delta is the perfect solution to make indoor and outdoor staircases accessible for wheelchair users. The designerlift fits perfectly into any environment.

#### Comfort

Fully automatic platform functions and ergonomic controls allow a simple and comfortable control of the platform.

**Space miracle:** The lift requires only 300 mm from the wall when folded

Platform may be **coated in any RAL colour** to elegantly fit in any surrounding or bring some colour into grey spaces

**Robust platform mechanics** allow for installation in cold or wet environment

Have a look at the **user video** of our platform stairlifts

## Main advantages of the Delta stairlift

- Extremely slim and aesthetic design
- Installation on very narrow staircases
- Custom-made platform sizes are possible
- Available in all RAL colours and in stainless steel
- Available for indoor and outdoor installation
- Secure against vandalism thanks to solid platform construction
- Display with status indication on platform
- TÜV approved according to EN 81-40