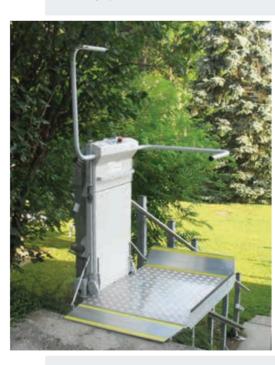

## Main advantages of the Delta stairlift

- Extremely slim and aesthetic design
- Installation on very narrow staircases
- Custom-made platform sizes are possible
- Available in all RAL colours and in stainless steel
- Available for indoor and outdoor installation
- Secure against vandalism thanks to solid platform construction
- Display with status indication on platform
- TÜV approved according to EN 81-40