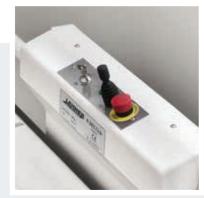

ld or wet environment



Have a look at the **user video** of our platform stairlifts



## Main advantages of the Delta stairlift

- Extremely slim and aesthetic design
- Installation on very narrow staircases
- Custom-made platform sizes are possible
- Available in all RAL colours and in stainless steel
- Available for indoor and outdoor installation
- Secure against vandalism thanks to solid platform construction
- Display with status indication on platform
- TÜV approved according to EN 81-40



**Low platform height** and a 90° access ramp allow for easy access at lower landings



**Landing controls** with elegant design can be used as handheld controls or fixed to the wall



**Handset on spiral cable** on the platform allows for comfortable control of the lift while sitting on it



Joystick on platform as optional control function

#### **Delta** – Technical specification

| Loading capacity          | 225 kg (optional 300 kg) |
|---------------------------|--------------------------|
| Platform width (min-max)  | 600-900 mm               |
| Platform length (min-max) | 700-1300 mm              |
| Gradient                  | 0-52°                    |
| Speed                     | 0.06-0.12 m/s            |
| Noise level               | Under 60 dB              |
| Temperature               | +45°C to -15°C           |
| Minimum folded width      | 300 mm                   |
| Power supply              | 1 × 230 V / 50-60 Hz     |
| Basic colour              | RAL 9007 or 7035         |
|                           |                          |

Certificates



TÜV