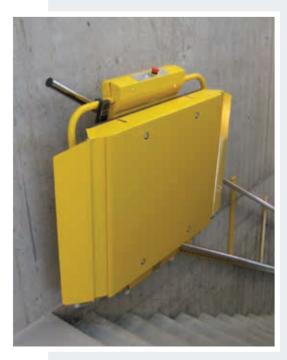

## Main advantages of the Delta stairlift

- Extremely slim and aesthetic design
- Installation on very narrow staircases
- Custom-made platform sizes are possible
- Available in all RAL colours and in stainless steel
- Available for indoor and outdoor installation
- Secure against vandalism thanks to solid platform construction
- Display with status indication on platform
- TÜV approved according to EN 81-40