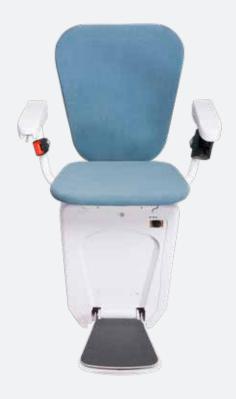

# **Classic Line**

- High quality fabric
- 6 options of fabric colour
- Armrest from robust plastic

# To match any taste

- Upholstery fabric is available in 6 colours
- Seat and backrest are completely covered with fabric
- Rail system can be painted in any RAL colour

By pressing a **swivel seat lever**, the seat can **easily be turned** at the landing stations

The **robust armrests** provide stable support for ones whole body weight

In the resting position, the armrests, seat and footrest can simply be folded up, which guarantees **minimum space requirement at the entry and exit area** 

**6 different seat fabrics** are available to choose from in the Classic Line:

Comfort, convenience and safety are the Alpha's top priorities