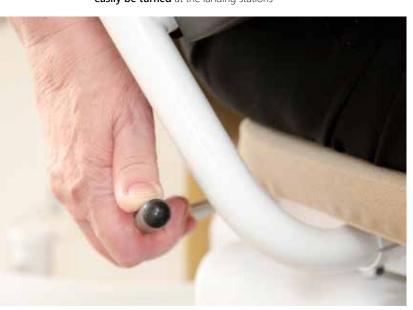

# To match any taste

- Upholstery fabric is available in 6 colours
- Seat and backrest are completely covered with fabric
- Rail system can be painted in any RAL colour

By pressing a **swivel seat lever**, the seat can **easily be turned** at the landing stations