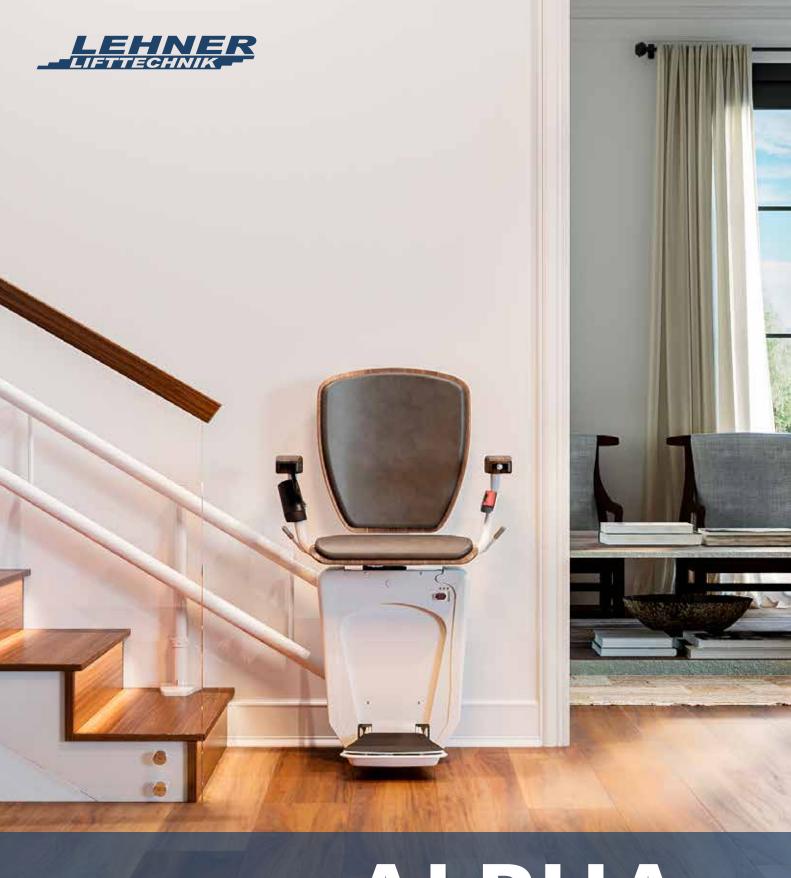

# ALPHA

CHAIR STAIRLIFT

The superstar of chair stairlifts provides a versatility of design and aesthetic to compliment any interior. Create your own personalised stairlift from our broad range of materials and finishes.

#### Flexible installation, flexible design!

The Alpha stairlift eliminates the barrier of stairs by providing safe and easy access to other floors. This stairlift has been designed for installation on stairs with a curve, intermediate landings, or even when discreet out-of-the-way parking is required. The Alpha stairlift features a reliable double rail system for both strength and durability.

Alpha is easy to operate by controls on the armrest and by two additional radio frequency remote controls. Through accurate photo measuring and computer-aided design, all our rails are custom-bent to the exact specification of your stairs. Just choose the ideal seat and rail colours for Alpha to perfectly complement the interior design of your home.