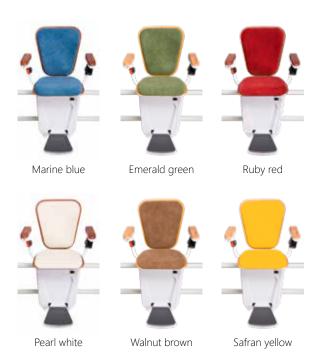

**6 different seat fabrics** are available to choose from in the Classic Line:

Comfort, convenience and safety are the Alpha's top priorities

# **6** different seat fabrics from artificial velours leather are available to choose from in the Premium Line:

2 different wood colour tones an be combined with the selected seat colours:

Dark brown Light brown

**9 different seat fabrics** from either artificial leather (AL) or woven textiles (WT) are available to choose from in the Exclusive Line:

**Exclusive materials** make this lift a high-end and durable piece of furniture for your home