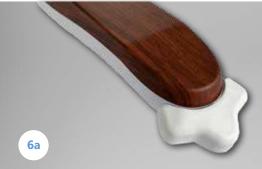

The **rounded seat edges** ensure optimal comfort during the ride

**Armrests made from imitation wood** to perfectly match it with the wood tone of the seat and backrest

The Alpha stands for **robust functionality** and refined aesthetics

Rounded seat edges and high quality processed fabrics

Detail of the hand-crafted armest with **integrated lift control** 

**Highest quality** and performance thanks to professional craftmanship and selected materials