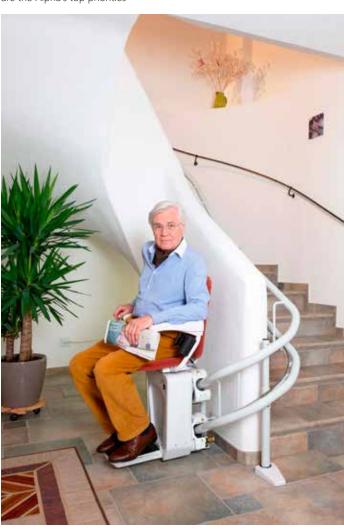

#### Flexible installation, flexible design!

The Alpha stairlift eliminates the barrier of stairs by providing safe and easy access to other floors. This stairlift has been designed for installation on stairs with a curve, intermediate landings, or even when discreet out-of-the-way parking is required. The Alpha stairlift features a reliable double rail system for both strength and durability.

Alpha is easy to operate by controls on the armrest and by two additional radio frequency remote controls. Through accurate photo measuring and computer-aided design, all our rails are custom-bent to the exact specification of your stairs. Just choose the ideal seat and rail colours for Alpha to perfectly complement the interior design of your home.