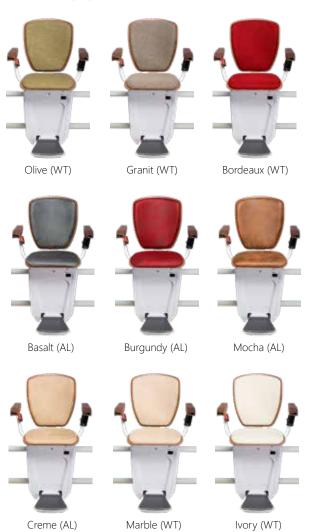

**6 different seat fabrics** are available to choose from in the Classic Line:

Comfort, convenience and safety are the Alpha's top priorities

# **6** different seat fabrics from artificial velours leather are available to choose from in the Premium Line:

2 different wood colour tones an be combined with the selected seat colours:

Dark brown Light brown

**9 different seat fabrics** from either artificial leather (AL) or woven textiles (WT) are available to choose from in the Exclusive Line:

**Exclusive materials** make this lift a high-end and durable piece of furniture for your home