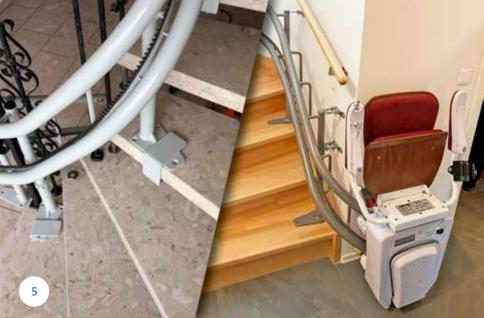

#### Flexible installation, flexible design!

The Alpha stairlift eliminates the barrier of stairs by providing safe and easy access to other floors. This stairlift has been designed for installation on stairs with a curve, intermediate landings, or even when discreet out-of-the-way parking is required. The Alpha stairlift features a reliable double rail system for both strength and durability.

Alpha is easy to operate by controls on the armrest and by two additional radio frequency remote controls. Through accurate photo measuring and computer-aided design, all our rails are custom-bent to the exact specification of your stairs. Just choose the ideal seat and rail colours for Alpha to perfectly complement the interior design of your home.