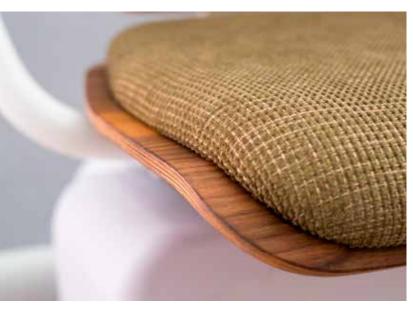

The **rounded seat edges** ensure optimal comfort during the ride

**Armrests made from imitation wood** to perfectly match it with the wood tone of the seat and backrest

The Alpha stands for **robust functionality** and refined aesthetics

The **selected seat colours** can be perfectly combined with the **different wood colour tones** 