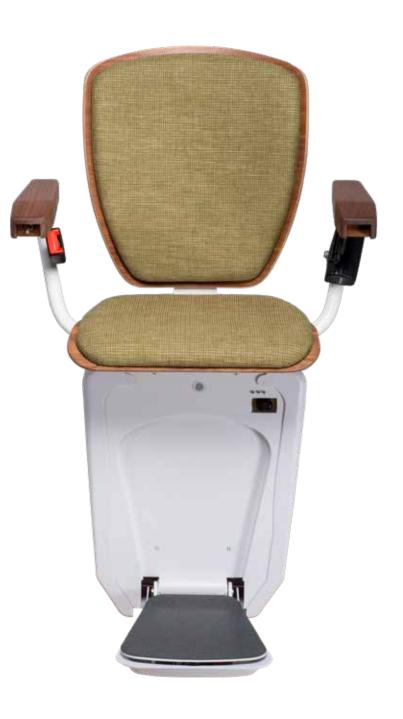

#### ALPHA EXCLUSIVE LINE

#### Elegance par excellence

- 9 individual colours of high quality fabrics are available to personalise the upholstery of your stairlift
- Seat, backrest and armrests are hand-crafted from noble nutwood
- Rail system can be painted in any RAL colour
- An adjustable backrest provides extra comfort during the ride

**9 different seat fabrics** from either artificial leather (AL) or woven textiles (WT) are available to choose from in the Exclusive Line:

**Exclusive materials** make this lift a high-end and durable piece of furniture for your home