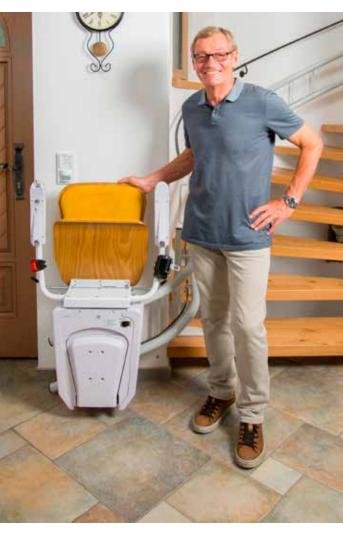

#### ALPHA EXCLUSIVE LINE

#### Elegance par excellence

- 9 individual colours of high quality fabrics are available to personalise the upholstery of your stairlift
- Seat, backrest and armrests are hand-crafted from noble nutwood
- Rail system can be painted in any RAL colour
- An adjustable backrest provides extra comfort during the ride

Rounded seat edges and high quality processed fabrics

Detail of the hand-crafted armest with **integrated lift control** 

**Highest quality** and performance thanks to professional craftmanship and selected materials