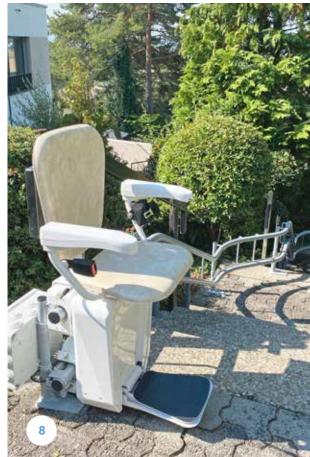

#### Flexible installation, flexible design!

The Alpha stairlift eliminates the barrier of stairs by providing safe and easy access to other floors. This stairlift has been designed for installation on stairs with a curve, intermediate landings, or even when discreet out-of-the-way parking is required. The Alpha stairlift features a reliable double rail system for both strength and durability.

Alpha is easy to operate by controls on the armrest and by two additional radio frequency remote controls. Through accurate photo measuring and computer-aided design, all our rails are custom-bent to the exact specification of your stairs. Just choose the ideal seat and rail colours for Alpha to perfectly complement the interior design of your home.