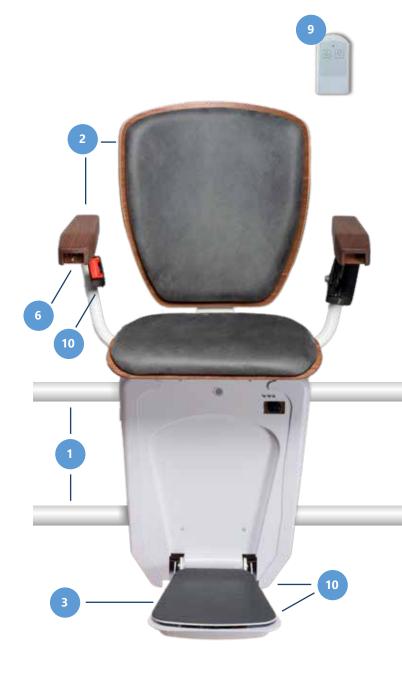

The **robust armrests** provide stable support for ones whole body weight

In the resting position, the armrests, seat and footrest can simply be folded up, which guarantees **minimum space requirement at the entry and exit area** 

The **rounded seat edges** ensure optimal comfort during the ride

**Armrests made from imitation wood** to perfectly match it with the wood tone of the seat and backrest

The Alpha stands for **robust functionality** and refined aesthetics

Rounded seat edges and high quality processed fabrics

Detail of the hand-crafted armest with **integrated lift control** 

**Highest quality** and performance thanks to professional craftmanship and selected materials