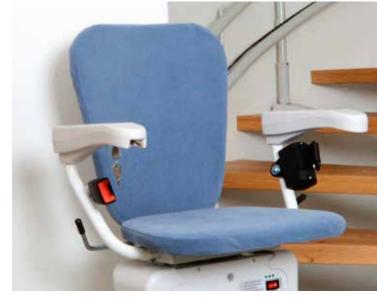

#### ALPHA PREMIUM LINE

#### Especially special

- 6 colours of fabric are available to personalise the upholstery of your stairlift
- Wooden seat and backrest are available in 2 different wood colour tones
- Rail system can be painted in any RAL colour
- Lower part of the armrests is robust ABS plastic

The **rounded seat edges** ensure optimal comfort during the ride

**Armrests made from imitation wood** to perfectly match it with the wood tone of the seat and backrest

The Alpha stands for **robust functionality** and refined aesthetics