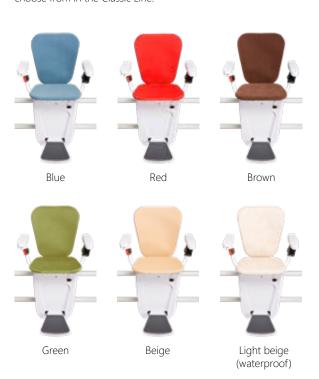

# **Classic Line**

- High quality fabric
- 6 options of fabric colour
- Armrest from robust plastic

**6 different seat fabrics** are available to choose from in the Classic Line:

Comfort, convenience and safety are the Alpha's top priorities