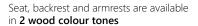

#### Especially special

- 6 colours of fabric are available to personalise the upholstery of your stairlift
- Wooden seat and backrest are available in 2 different wood colour tones
- Rail system can be painted in any RAL colour
- Lower part of the armrests is robust ABS plastic

# **6** different seat fabrics from artificial velours leather are available to choose from in the Premium Line:

2 different wood colour tones an be combined with the selected seat colours:

Dark brown Light brown

The **selected seat colours** can be perfectly combined with the **different wood colour tones** 