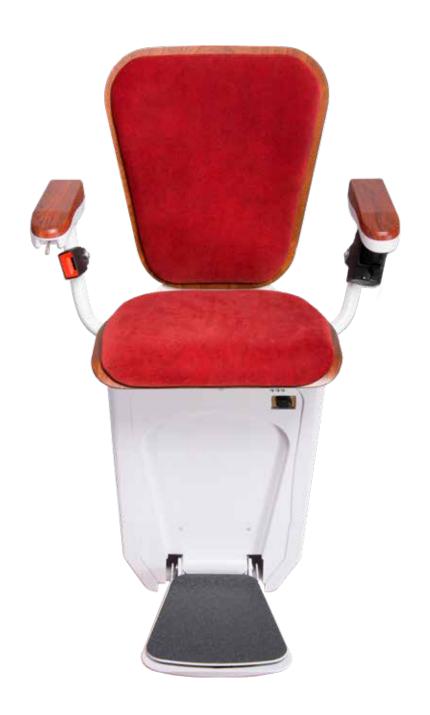

# **ALPHA CLASSIC LINE**

# To match any taste

- Upholstery fabric is available in 6 colours
- Seat and backrest are completely covered with fabric
- Rail system can be painted in any RAL colour

By pressing a **swivel seat lever**, the seat can **easily be turned** at the landing stations

The **robust armrests** provide stable support for ones whole body weight

In the resting position, the armrests, seat and footrest can simply be folded up, which guarantees **minimum space requirement at the entry and exit area** 

**6 different seat fabrics** are available to choose from in the Classic Line:

Comfort, convenience and safety are the Alpha's top priorities