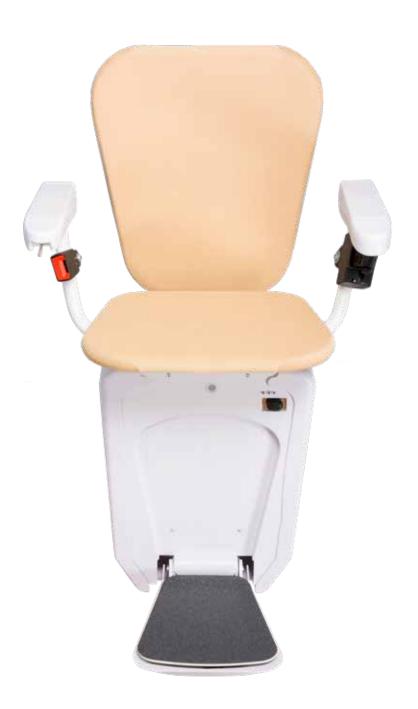

# **ALPHA CLASSIC LINE**

# To match any taste

- Upholstery fabric is available in 6 colours
- Seat and backrest are completely covered with fabric
- Rail system can be painted in any RAL colour

By pressing a **swivel seat lever**, the seat can **easily be turned** at the landing stations

The **robust armrests** provide stable support for ones whole body weight

In the resting position, the armrests, seat and footrest can simply be folded up, which guarantees **minimum space requirement at the entry and exit area** 

**6 different seat fabrics** are available to choose from in the Classic Line:

Comfort, convenience and safety are the Alpha's top priorities