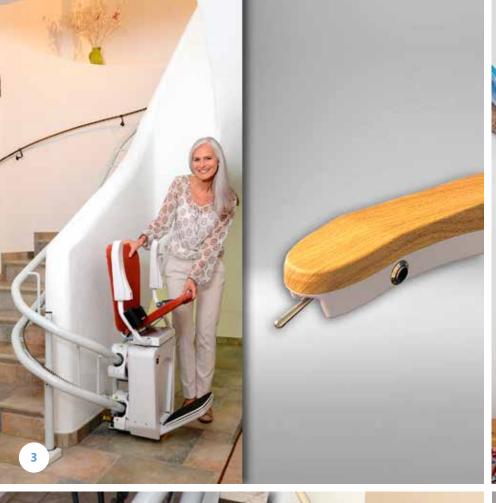

# ALPHA

CHAIR STAIRLIFT

The superstar of chair stairlifts provides a versatility of design and aesthetic to compliment any interior. Create your own personalised stairlift from our broad range of materials and finishes.

#### Flexible installation, flexible design!

The Alpha stairlift eliminates the barrier of stairs by providing safe and easy access to other floors. This stairlift has been designed for installation on stairs with a curve, intermediate landings, or even when discreet out-of-the-way parking is required. The Alpha stairlift features a reliable double rail system for both strength and durability.