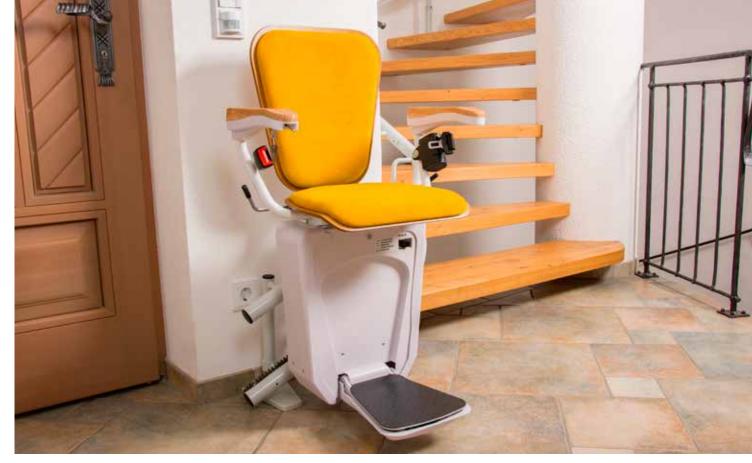

#### Flexible installation, flexible design!

The Alpha stairlift eliminates the barrier of stairs by providing safe and easy access to other floors. This stairlift has been designed for installation on stairs with a curve, intermediate landings, or even when discreet out-of-the-way parking is required. The Alpha stairlift features a reliable double rail system for both strength and durability.

Alpha is easy to operate by controls on the armrest and by two additional radio frequency remote controls. Through accurate photo measuring and computer-aided design, all our rails are custom-bent to the exact specification of your stairs. Just choose the ideal seat and rail colours for Alpha to perfectly complement the interior design of your home.