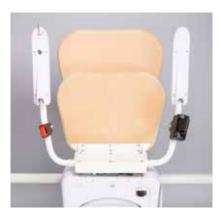

#### ALPHA PREMIUM LINE

#### Especially special

- 6 colours of fabric are available to personalise the upholstery of your stairlift
- Wooden seat and backrest are available in 2 different wood colour tones
- Rail system can be painted in any RAL colour
- Lower part of the armrests is robust ABS plastic

The **rounded seat edges** ensure optimal comfort during the ride

**Armrests made from imitation wood** to perfectly match it with the wood tone of the seat and backrest

The Alpha stands for **robust functionality** and refined aesthetics