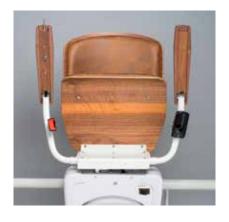

#### ALPHA EXCLUSIVE LINE

#### Elegance par excellence

- 9 individual colours of high quality fabrics are available to personalise the upholstery of your stairlift
- Seat, backrest and armrests are hand-crafted from noble nutwood
- Rail system can be painted in any RAL colour
- An adjustable backrest provides extra comfort during the ride

Rounded seat edges and high quality processed fabrics

Detail of the hand-crafted armest with **integrated lift control** 

**Highest quality** and performance thanks to professional craftmanship and selected materials