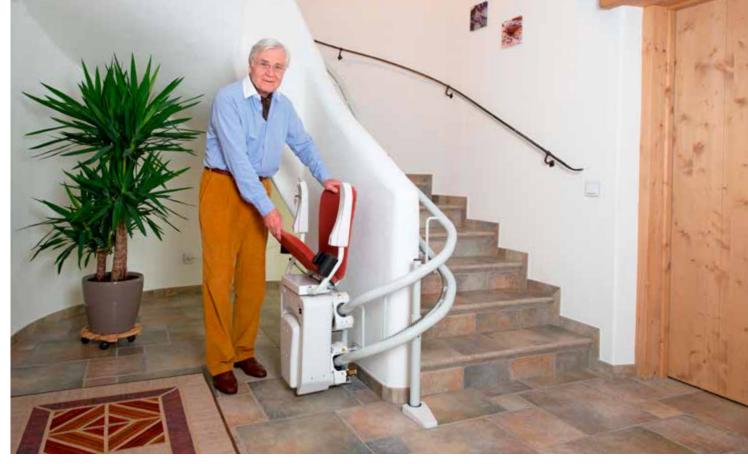

#### Flexible installation, flexible design!

The Alpha stairlift eliminates the barrier of stairs by providing safe and easy access to other floors. This stairlift has been designed for installation on stairs with a curve, intermediate landings, or even when discreet out-of-the-way parking is required. The Alpha stairlift features a reliable double rail system for both strength and durability.

Alpha is easy to operate by controls on the armrest and by two additional radio frequency remote controls. Through accurate photo measuring and computer-aided design, all our rails are custom-bent to the exact specification of your stairs. Just choose the ideal seat and rail colours for Alpha to perfectly complement the interior design of your home.