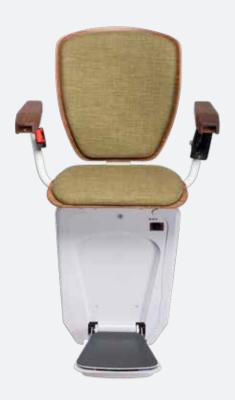

# ALPHA

CHAIR STAIRLIFT

The superstar of chair stairlifts provides a versatility of design and aesthetic to compliment any interior. Create your own personalised stairlift from our broad range of materials and finishes.

#### Flexible installation, flexible design!

The Alpha stairlift eliminates the barrier of stairs by providing safe and easy access to other floors. This stairlift has been designed for installation on stairs with a curve, intermediate landings, or even when discreet out-of-the-way parking is required. The Alpha stairlift features a reliable double rail system for both strength and durability.

Alpha is easy to operate by controls on the armrest and by two additional radio frequency remote controls. Through accurate photo measuring and computer-aided design, all our rails are custom-bent to the exact specification of your stairs. Just choose the ideal seat and rail colours for Alpha to perfectly complement the interior design of your home.