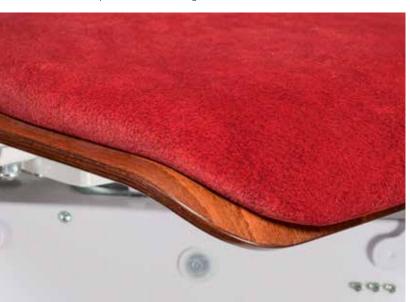

The **rounded seat edges** ensure optimal comfort during the ride

**Armrests made from imitation wood** to perfectly match it with the wood tone of the seat and backrest

The Alpha stands for **robust functionality** and refined aesthetics

Rounded seat edges and high quality processed fabrics

Detail of the hand-crafted armest with **integrated lift control** 

**Highest quality** and performance thanks to professional craftmanship and selected materials