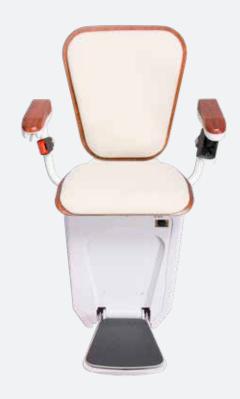

# **Exclusive Line**

- Armrest crafted from nutwood
- 9 options of fabric and colour
- Adjustable backrest

#### Elegance par excellence

- 9 individual colours of high quality fabrics are available to personalise the upholstery of your stairlift
- Seat, backrest and armrests are hand-crafted from noble nutwood
- Rail system can be painted in any RAL colour
- An adjustable backrest provides extra comfort during the ride

Rounded seat edges and high quality processed fabrics

Detail of the hand-crafted armest with **integrated lift control** 

**Highest quality** and performance thanks to professional craftmanship and selected materials

**9 different seat fabrics** from either artificial leather (AL) or woven textiles (WT) are available to choose from in the Exclusive Line:

**Exclusive materials** make this lift a high-end and durable piece of furniture for your home