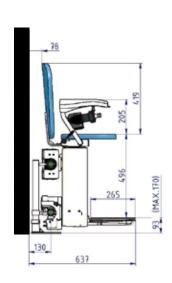

#### **ALPHA** – Technical Specification

| Loading capacity  | 130 kg (optional 145 kg)  |
|-------------------|---------------------------|
| Drive system      | Rack and pinion           |
| Motor             | 24 V DC, battery driven   |
| Possible gradient | 0 – 52°                   |
| Speed             | 0.06 – 0.12 m/s           |
| Max. rail length  | 35 m                      |
| Noise level       | Under 50 dB               |
| Temperature       | +45°C to -15°C            |
| Power supply      | 1 × 230 V / 50–60 Hz      |
| Certificate       | TÜV certified to EN 81-40 |