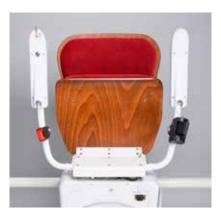

#### Elegance par excellence

- 9 individual colours of high quality fabrics are available to personalise the upholstery of your stairlift
- Seat, backrest and armrests are hand-crafted from noble nutwood
- Rail system can be painted in any RAL colour
- An adjustable backrest provides extra comfort during the ride

Rounded seat edges and high quality processed fabrics

Detail of the hand-crafted armest with **integrated lift control** 

**Highest quality** and performance thanks to professional craftmanship and selected materials