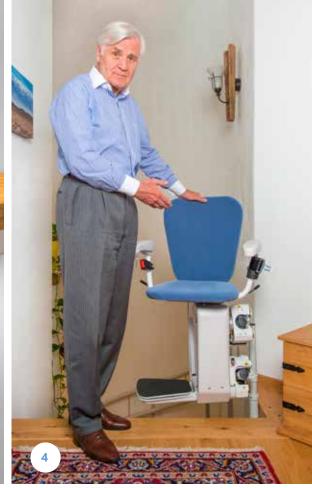

The **robust armrests** provide stable support for ones whole body weight

In the resting position, the armrests, seat and footrest can simply be folded up, which guarantees **minimum space requirement at the entry and exit area** 