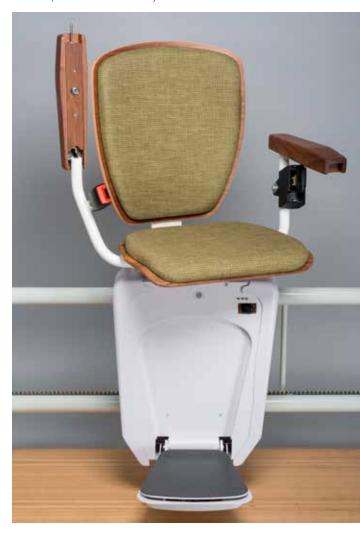

# ALPHA

CHAIR STAIRLIFT

The superstar of chair stairlifts provides a versatility of design and aesthetic to compliment any interior. Create your own personalised stairlift from our broad range of materials and finishes.

#### Flexible installation, flexible design!

The Alpha stairlift eliminates the barrier of stairs by providing safe and easy access to other floors. This stairlift has been designed for installation on stairs with a curve, intermediate landings, or even when discreet out-of-the-way parking is required. The Alpha stairlift features a reliable double rail system for both strength and durability.